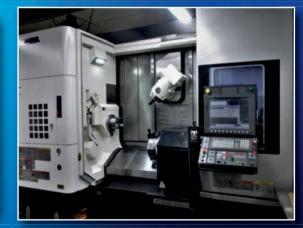

## MACHINING

### **CNC MILLING**

- Low & High Volume Production
- Flexible Manufacturing Systems
- ✤ 4 Plus Axis Horizontal Machining Capability

### **CNC TURNING & MULTI-TASKING**

- ✤ 5-Axis Turn/Mill Capability
- \* 3" Diameter Barfeed Capacity with Live Tooling/Y-Axis
- \* Twin Spindle / Twin Turret Multi-Tasking Turning