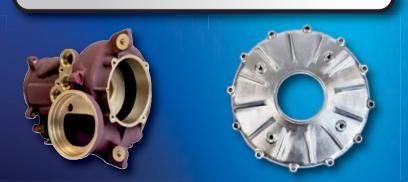

## MACHINING

### **CNC MILLING**

- Low & High Volume Production
- Flexible Manufacturing Systems
- ✤ 4 Plus Axis Horizontal Machining Capability

### **CNC TURNING & MULTI-TASKING**

- ✤ 5-Axis Turn/Mill Capability
- \* 3" Diameter Barfeed Capacity with Live Tooling/Y-Axis
- \* Twin Spindle / Twin Turret Multi-Tasking Turning