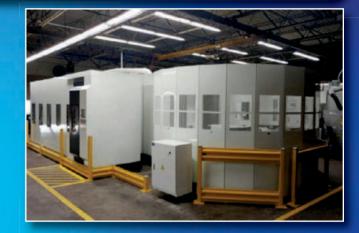

### **CNC MILLING**

- Low & High Volume Production
- Flexible Manufacturing Systems
- ✤ 4 Plus Axis Horizontal Machining Capability

### **CNC TURNING & MULTI-TASKING**

- ✤ 5-Axis Turn/Mill Capability
- \* 3" Diameter Barfeed Capacity with Live Tooling/Y-Axis
- \* Twin Spindle / Twin Turret Multi-Tasking Turning