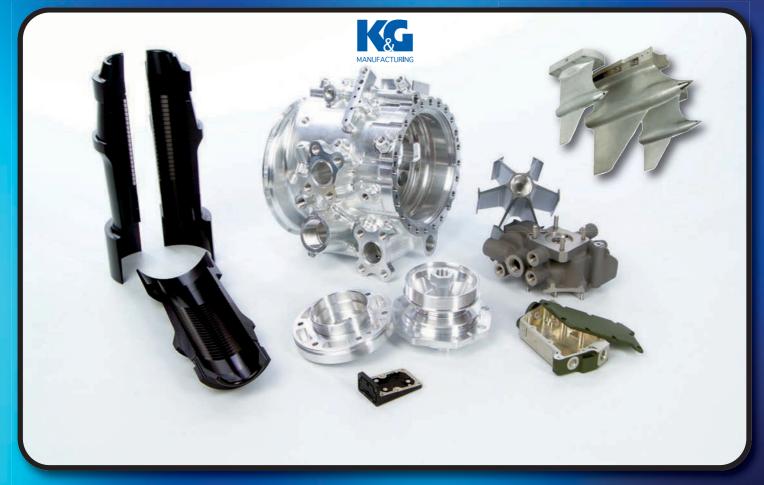

### **CNC MILLING**

- Low & High Volume Production
- Flexible Manufacturing Systems
- ✤ 4 Plus Axis Horizontal Machining Capability

### **CNC TURNING & MULTI-TASKING**

- ✤ 5-Axis Turn/Mill Capability
- \* 3" Diameter Barfeed Capacity with Live Tooling/Y-Axis
- \* Twin Spindle / Twin Turret Multi-Tasking Turning

### Plating

- Painting/Powder Coating
- ✤ Pressure Testing
- NDT
- ✤ Heat Treating
- Assembly
- Custom Packaging

**Privately Owned Business Since 1937** 

41,000 Square Foot Facility

**Continually Investing in State of the Art Technology** 